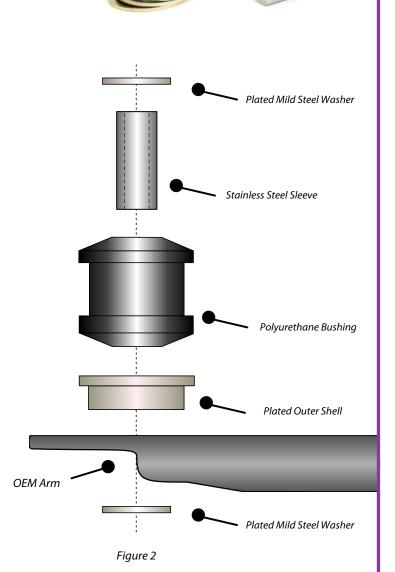

## **Fitting Instructions:**

- 1. Remove the arm from the car and press out the original bush. Remove any rust or sharp edges from the bore.
- 2. Press the outer shell into the arm in the orientation shown in both Figure 1 and Figure 2.
- 3. Press the bushing into the shell lip, as shown in Figure 2.
- 4. Apply grease to the bore of the bushing and press the sleeve into place, so it is flush to the top as shown in Figure 1.
- 5. Using supplied washers, refit to vehicle and tighten all fasteners to manufacturers torque settings.